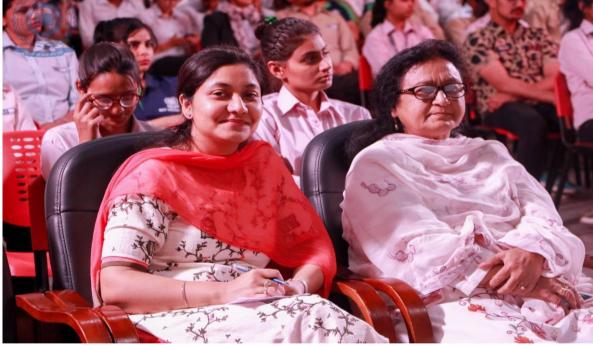

Non-medical group of students at SGT University

#### Brief Report:

Internal Quality Assurance Cell (IQAC) organized the 4th in Series Workshop on "Gender Sensitization" for the non-medical group of students at SGT University on 26<sup>th</sup> March 2019. The Guest speaker was Dr Anjali Gandhi, Former Dean, Faculty of Social Sciences, Jamia Milia Islamia University, who stressed about sensitivity towards gender issues and gender equality at workplace and at home. She discussed about various gender issues prevalent in the society including Dowry, Domestic violence, #Metoo, Transgender etc. and discussed about the role of men and women in the society and the sharing of responsibilities. The session was graced by the presence of Dean, Faculty of Behavioural Sciences, Prof. Waheeda Khan.





Glimpses of the session on gender sensitization

111

# Name of the event: Workshop : GENDER SENSITISATION

### SESSION-2018-19

### Attendance Sheet (Date: 26/03/2019)

| Registration<br>Number | Name               | Course                                       | Year | Signature |
|------------------------|--------------------|----------------------------------------------|------|-----------|
| 181902001              | KOMAL PAHUJA       | Bachelor of Science (Clinical<br>Psychology) | 1    | Konay     |
| 181902002              | тозніка            | Bachelor of Science (Clinical<br>Psychology) | I    | Topiloe   |
| 181902003              | MEGHNA A           | Bachelor of Science (Clinical<br>Psychology) | 1    | Neph      |
| 181902006              | HIMANI CHAUHAN     | Bachelor o