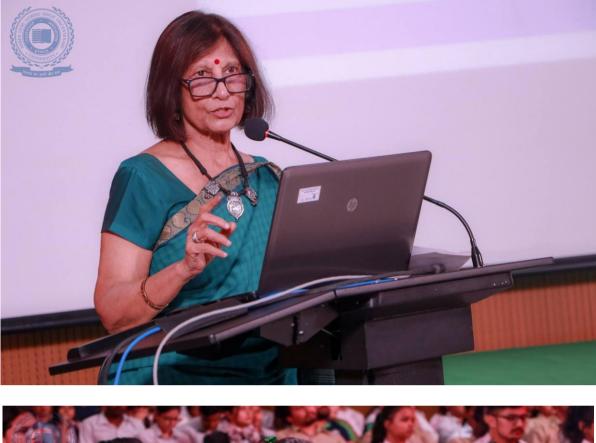

<u>About the Speaker/Guest:</u> Dr Anjali Gandhi, Former Dean, Faculty of Social Sciences, Jamia Milia Islamia University

Audience: Non-medical group of students at SGT University

#### Brief Report:

Internal Quality Assurance Cell (IQAC) organized the 4th in Series Workshop on "Gender Sensitization" for the non-medical group of students at SGT University on 26<sup>th</sup> March 2019. The Guest speaker was Dr Anjali Gandhi, Former Dean, Faculty of Social Sciences, Jamia Milia Islamia University, who stressed about sensitivity towards gender issues and gender equality at workplace and at home. She discussed about various gender issues prevalent in the society including Dowry, Domestic violence, #Metoo, Transgender etc. and discussed about the role of men and women in the society and the sharing of responsibilities. The session was graced by the presence of Dean, Faculty of Behavioural Sciences, Prof. Waheeda Khan.

Glimpses of the session on gender sensitization

111